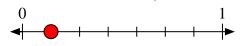

## Mark each location described.

1) Mark the location of  $\frac{3}{3}$ 

2) Mark the location of  $\frac{5}{7}$ 

3) Mark the location of  $\frac{5}{5}$ 

4) Mark the location of  $\frac{0}{7}$ 

5) Mark the location of  $\frac{1}{7}$ 