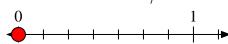

## Mark each location described.

1) Mark the location of  $\frac{3}{3}$ 

2) Mark the location of  $\frac{5}{7}$ 

3) Mark the location of  $\frac{5}{5}$ 

4) Mark the location of  $\frac{0}{7}$ 

5) Mark the location of  $\frac{1}{7}$ 

6) Mark the location of  $\frac{6}{8}$ 

7) Mark the location of  $\frac{2}{4}$ 

8) Mark the location of  $\frac{6}{9}$ 

9) Mark the location of  $\frac{1}{4}$ 

10) Mark the location of  $\frac{3}{4}$ 

11) Mark the location of  $\frac{0}{3}$ 